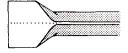

### Step One - Ties

Prepare 8 ties (or skip this step and use coordinating ribbon)

A. Fold tie in half lengthwise with WRONG sides together. Press to crease.

B. Unfold, then fold the top edge down and the bottom edge up WRONG sides together so they meet at the crease. Press to crease.