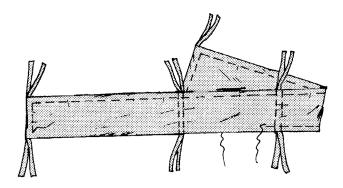

E. Stitch along stitching lines and then a 1/2" over from those stitching lines so that the ties are in the center of both rows of stitching. Remove basting.