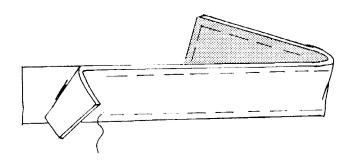

### Step Three - Bumper

C. With RIGHT sides together, **stitch entire outer edge** of bumper sections together, leaving an opening to turn. Watch out for the loose ends of the ties. **Trim Corners**.

D. Turn bumper right side out through opening. Hand stitch opening closed.