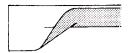

### Step One - Ties

Prepare 8 ties (or skip this step and use coordinating ribbon)

A. Fold tie in half lengthwise with WRONG sides together. Press to crease.

B. Unfold, then fold the top edge down and the bottom edge up WRONG sides together so they meet at the crease. Press to crease.