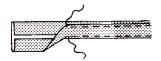

C. Fold tie in half lengthwise, hiding raw edges, to bring pressed edges together. **Stitch** both long edges.