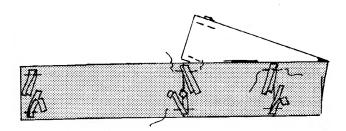

### Step Two - Bumper

A. Fold each tie (or ribbon) in half widthwise and pin to one bumper piece. Pin on RIGHT side of fabric, having the fold **even** with the raw edges. Pin one tie on each stitching line (top and bottom) and the reminaing four ties to each corner of the bumper, with the fold 1/2" in from the short edge. Baste in place.

B. Baste foam to WRONG side of remaining bumper piece. Use big hand basting stitches and a long needle.