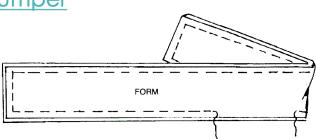

B. Baste foam to WRONG side of remaining bumper piece. Use big hand basting stitches and a long needle.