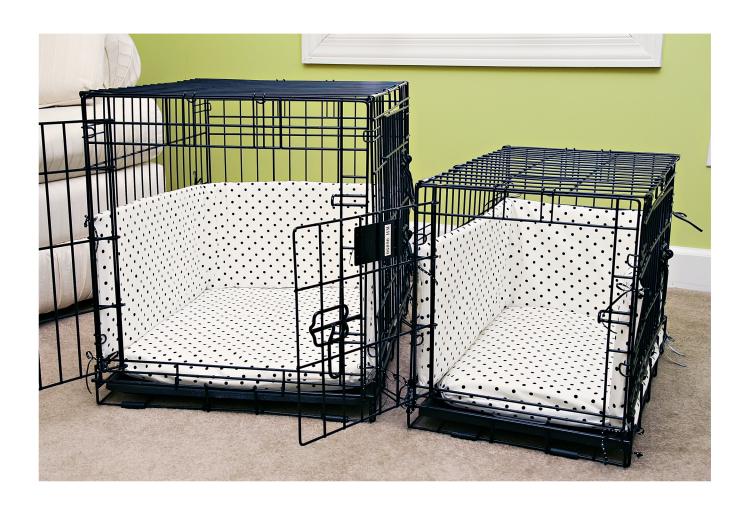

### for Small, Medium, and Large Crates

SMALL crate size: 24" L x 20" W x 21" H MEDIUM crate size: 26" L x 23" W x 24" H LARGE crate size: 42" L x 36" W x 28" H

#### **SMALL**

Cover - 1 7/8 yard Padding - 1/2" thick foam: 9 1/4" x 61 3/4"

#### **MEDIUM**

Cover - 2 3/4 yard Padding - 1/2" thick foam: 11 1/4" x 92"

#### **LARGE**

Cover - 3 1/8 yard Padding - 1/2" thick foam: 13 1/4" x 102"